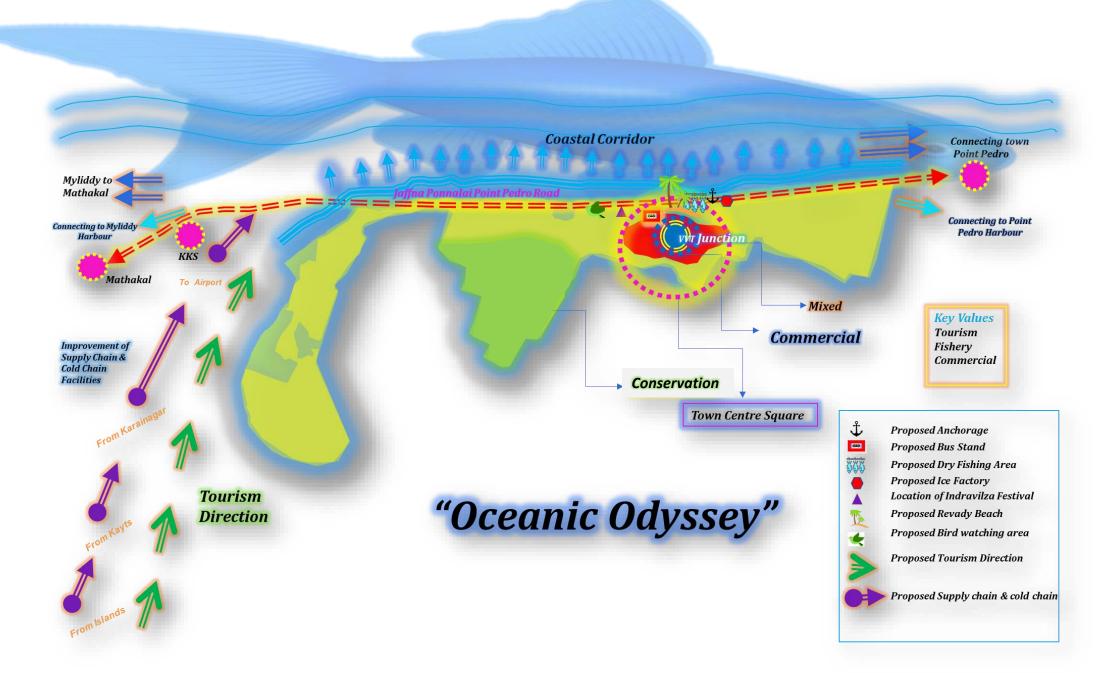

### "Oceanic Odyssey"

#### Role of Valvettithurai UC Area in GJDP - 2034

**G2** 

To achieve the fish production of the district by 25 % in 2034

Facilitate the Modernistic Infrastructure Development to the Local Fisherman

- **Proposed fishery corridor**
- **Improvement of Supply Chain** & Cold Chain Facilities
- **Proposal Anchorages Development at Aathikovilady**
- **Identified Ice Factory**
- **Development of Fish Market**
- **Dry Fish related activities**

### Role of Valvettithurai UC Area in GJDP - 2034

region to attract the cultural explorer from various part of the regions

Kite Festival & Indravilzha

**UDA-NP** 

#### Role of Valvettithurai UC Area in GJDP - 2034

### **Identified Projects for Town Centre**