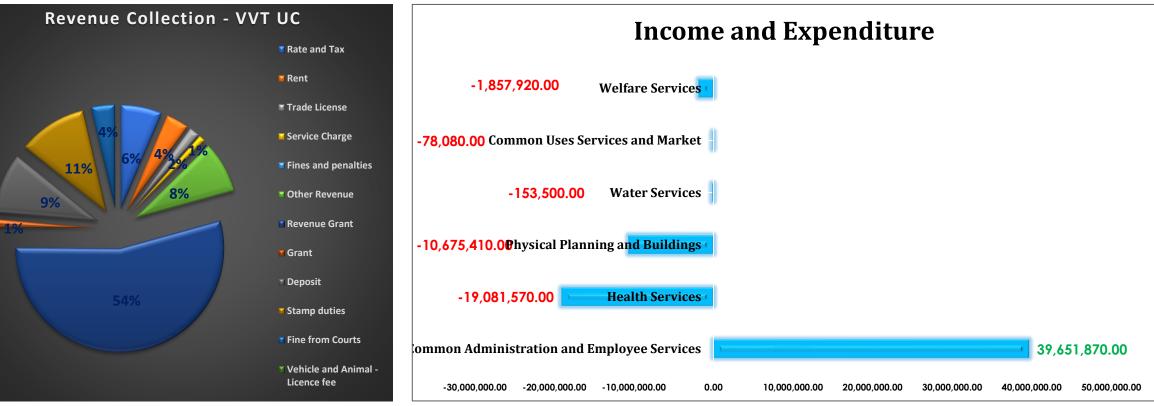

#### **Income Collection**

Findings .... Income (2022) - 75.7Mn Expenditure - 67.9Mn Income and expenditure are only managed from the Common Administration and Employee Services others are going to imbalance

Source: Budget, Valvettithurai UC