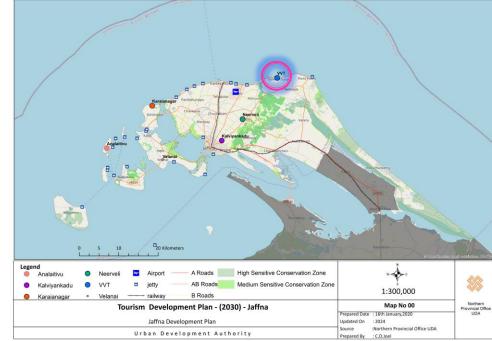

#### **Cultural Tourism**

- Urani Natural Water Body
- Vallvai Muthumaari Amman Kovil
- Selvasannithi Kovil
- Kite Festival & Indravilzha

**Findings ....** Lack of Fishing Related Infrastructure

### Role of Valvettithurai UC Area in GJDP - 2034

region to attract the cultural explorer from various part of the regions

Kite Festival & Indravilzha

**UDA-NP** 