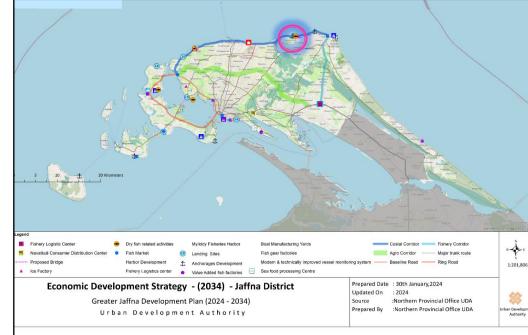

#### Role of Valvettithurai UC Area in GJDP - 2034

**G2** 

To achieve the fish production of the district by 25 % in 2034

Facilitate the Modernistic Infrastructure Development to the Local Fisherman

- **Proposed fishery corridor**
- **Improvement of Supply Chain** & Cold Chain Facilities
- **Proposal Anchorages Development at Aathikovilady**
- **Identified Ice Factory**
- **Development of Fish Market**
- **Dry Fish related activities**

### Role of Valvettithurai UC Area in GJDP - 2034

region to attract the cultural explorer from various part of the regions

Kite Festival & Indravilzha

**UDA-NP** 

#### Role of Valvettithurai UC Area in GJDP - 2034