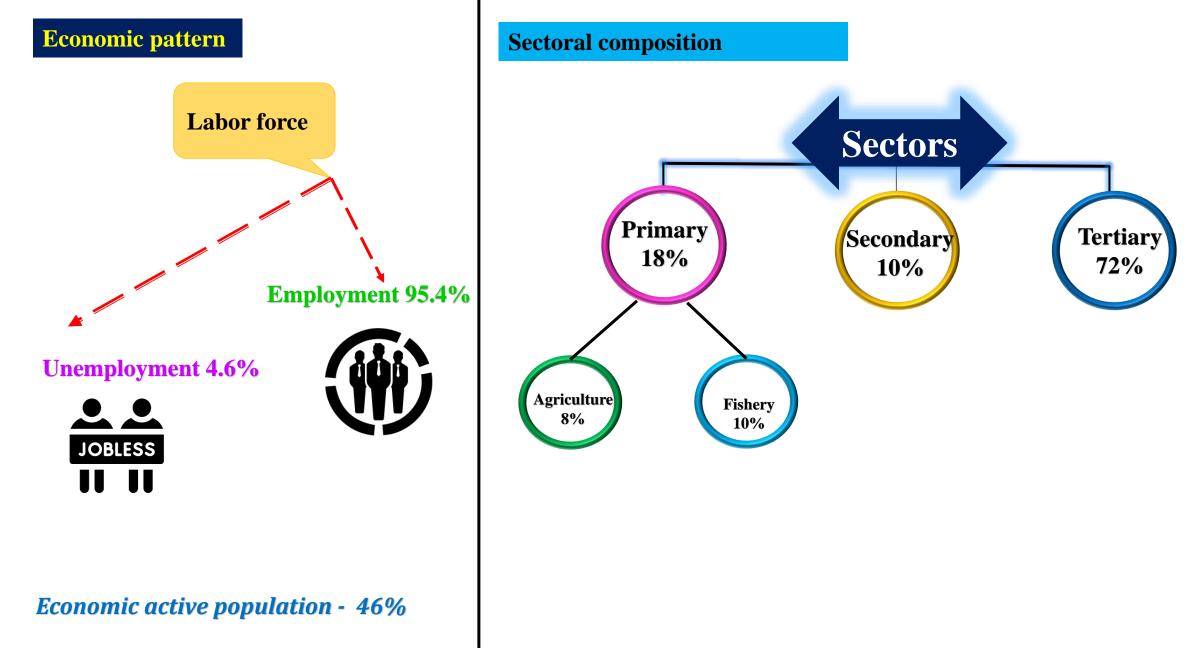

#### Economic active population - 46% Dependency population 31.4%

### Economy

### **Economy**

Fishing (Deep Sea fishing, coastal fishing)

Fish production in year 2022 is nearly 3629mt in the Vadamarachchi North DS area including VVT UC area which is 8% of Jaffna District Fish production