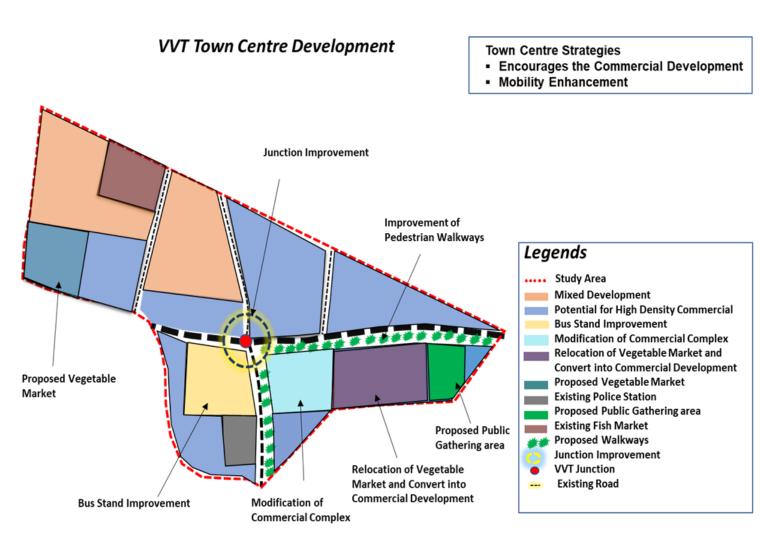

### **Identified Projects for Town Centre**

#### Commercial Enhancement

- Modification of Commercial Complex
- Relocation of Vegetable Market and Convert into Commercial Development
- Proposed Vegetable Market
- Existing Bus Stand Improvement

#### Mobility Enhancement

- Improvement of Pedestrian Walkways
- Junction Improvement
- Proposed Public Gathering area