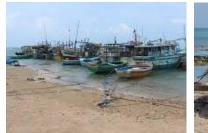

### **Economy**

Fishing (Deep Sea fishing, coastal fishing)

Fish production in year 2022 is nearly 3629mt in the Vadamarachchi North DS area including VVT UC area which is 8% of Jaffna District Fish production

### **Potential**

**Geographically Potential features to the fishing** ٠

- **Costal Corridor (Nearly 7 Km)** ٠
- **Cultural Tourism** •

**Historically Seafaring Town** 

Thondamanaru Lagoon

**Deep Sea** 

Potential for Agriculture (Onion)

#### Role of Valvettithurai UC Area in GJDP - 2034

**G2** 

To achieve the fish production of the district by 25 % in 2034

Facilitate the Modernistic Infrastructure Development to the Local Fisherman

- **Proposed fishery corridor**
- **Improvement of Supply Chain** & Cold Chain Facilities
- **Proposal Anchorages Development at Aathikovilady**
- **Identified Ice Factory**
- **Development of Fish Market**
- **Dry Fish related activities**