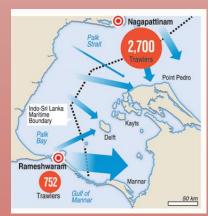

#### **Opportunities**

- As per the Greater Jaffna Development Plan identified as Fishery town
- Tourism & Coastal Corridor passing through the Valvettithurai

SWOT

• Indian Fishermen Invasion

- Situational Analysis
- Goals for GJDP
- Planning Attempt
- Problems & Potential