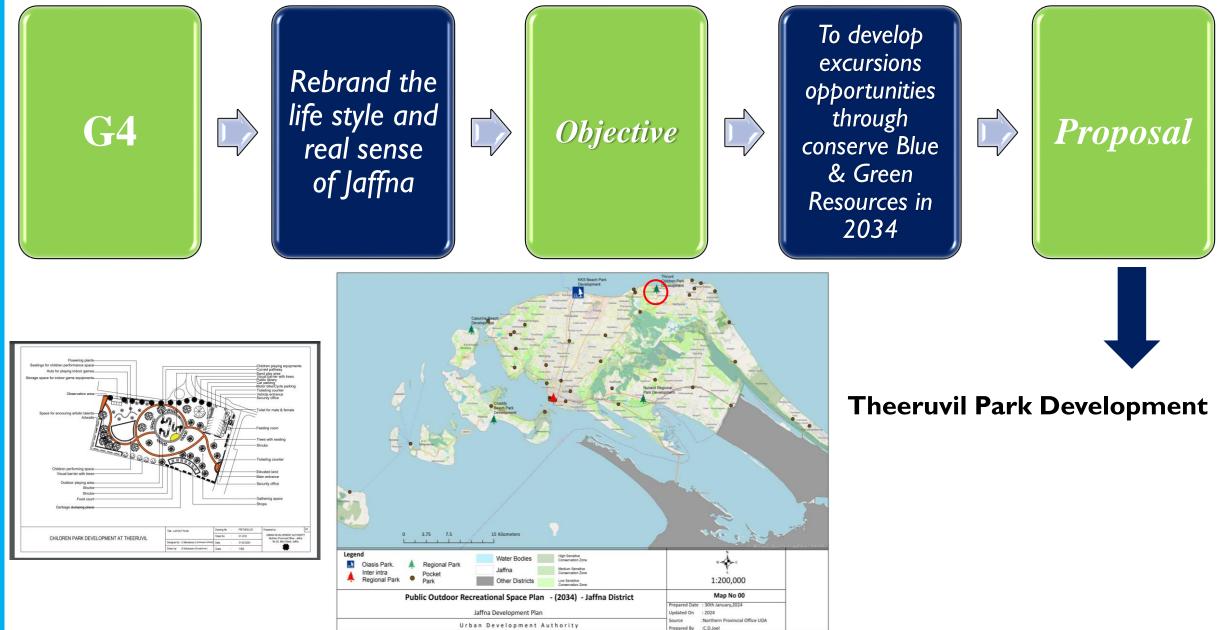

### G١

Fabricate as renowned neighborhood of South India

#### **Objective**:

To hiked up the indigenous crops as competitive crops in the global market in 2034 Rebrand the life style and real sense of Jaffna

**G4** 

#### **Objective:**

To magnify the "Jaffna" s' image with its unique colonial & post colonial ambience in 2034.

#### **Objective:**

To develop excursions opportunities through conserve Blue & Green Resources in 2034

### Identified Projects for Public Outdoor Recreational Space

#### Recreational Development Projects

- Theeruvil Regional Park Development
- Thondaimanaru Lagoon Front Landscape
   Development

#### Layout plan theeruvil Regional Park Development