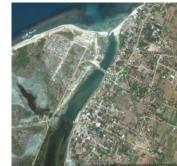

### Location and Background

Total Land Area - 1230 Ha **Developable area 738 Ha** 

**Population** 

**Total Families** 

**Net Population Density** 14 persons/Ha

**Jaffna District Administrative Boundary** 

**Commuter Population – 1000/day** 

### Hierarchy Changes of Valvettithurai UC Area According to the GJDP - 2034

Valvettithurai UC is currently a second order city, But in 2034 it will change as third order position. Even though it will be function as one of the Coastal based town.