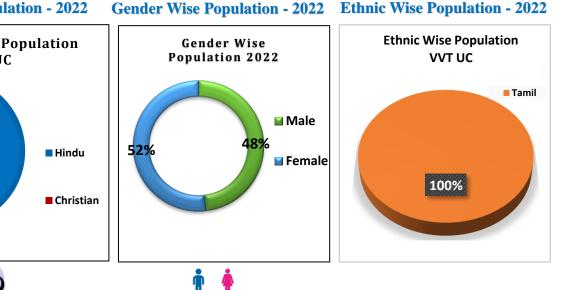

#### **Population Density Map**

- Polikandy West (15 persons/ha)
- Valvettithurai North West (13 persons/ha)

.

1:17,343

UDA

Jaffna

epared Date : 10th May 20

ncial Office UD