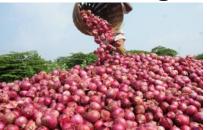

#### Agriculture

Vegetables such as onion, chilies, tobacco, eggplants, kidney beans, tapioca, pumpkin and paddy are cultivated. 664 families are farm families

- Animal husbandry
- Goat farming
- Dairy farming
- Poultry farming

### **Potential**

**Geographically Potential features to the fishing** ٠

- **Costal Corridor (Nearly 7 Km)** ٠
- **Cultural Tourism** •

**Historically Seafaring Town** 

Thondamanaru Lagoon

**Deep Sea** 

Potential for Agriculture (Onion)