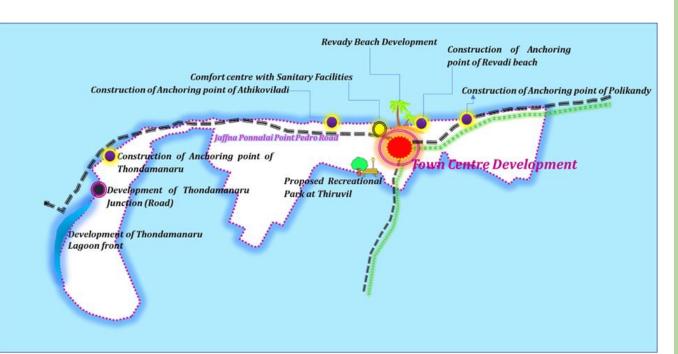

### **Identified Projects for VVT UC**

- Revady Beach Development
- Comfort Centre with Sanitary Facilities
- Development of Thondamanaru Junction (Road)
- Development of Thondamanaru Lagoon front Development
- Proposal of Recreation Park at Thiruvil
- Development of the path in between Annathanamadams in Sannidhi temple
- Construction of Anchoring point of Athikoviladi, Revadi beach, Thondamanaru, Polikandy