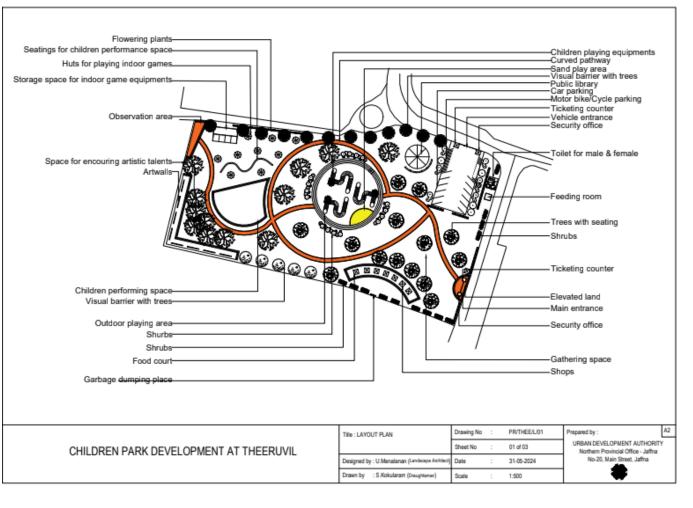

ket and Convert into Commercial Development
- Proposed Vegetable Market
- Existing Bus Stand Improvement

#### Mobility Enhancement

- Improvement of Pedestrian Walkways
- Junction Improvement
- Proposed Public Gathering area





### Identified Projects for Festival Development

To enhance the tourism development, and create the linkages between the town centre area to tourism area through the following projects.

- Festival Development Projects
- Revady Beach Development
- Proposed Access Road
- Comfort Centre with Sanitary Facilities





### Identified Projects for Public Outdoor Recreational Space

#### Recreational Development Projects

- Theeruvil Regional Park Development
- Thondaimanaru Lagoon Front Landscape
   Development



#### Layout plan theeruvil Regional Park Development



### **Identified Projects**

### **Identified Projects for VVT UC**



- Revady Beach Development
- Comfort Centre with Sanitary Facilities
- Development of Thondamanaru Junction (Road)
- Development of Thondamanaru Lagoon front Development
- Proposal of Recreation Park at Thiruvil
- Development of the path in between Annathanamadams in Sannidhi temple
- Construction of Anchoring point of Athikoviladi, Revadi beach, Thondamanaru, Polikandy

### Zoning Plan Zoning Map

|