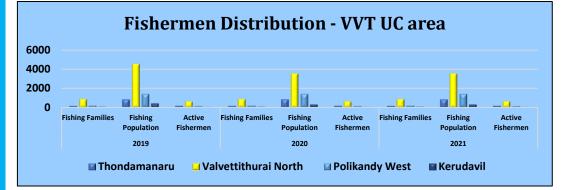

### **Economy**

Fishing (Deep Sea fishing, coastal fishing)

Fish production in year 2022 is nearly 3629mt in the Vadamarachchi North DS area including VVT UC area which is 8% of Jaffna District Fish production