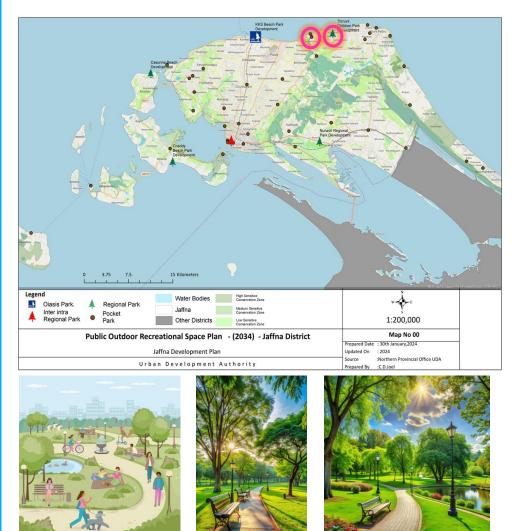

### Identified Projects for Public Outdoor Recreational Space

#### Recreational Development Projects

- Theeruvil Regional Park Development
- Thondaimanaru Lagoon Front Landscape
   Development