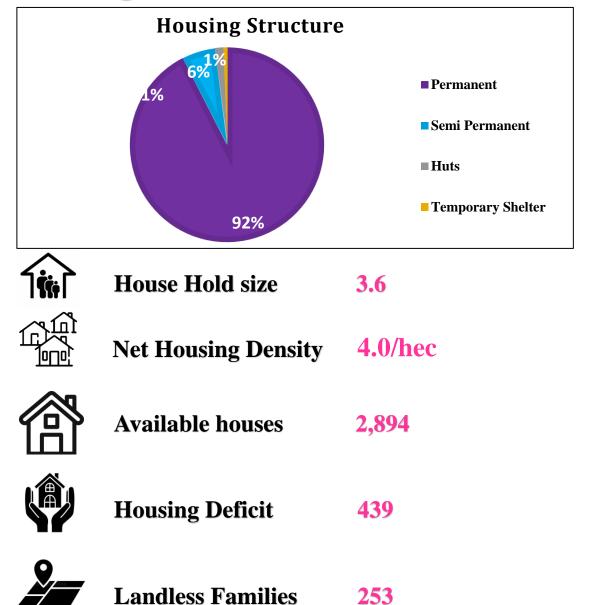

#### **Findings ....** Housing Deficit is 439

Source: Statistical Handbook 2022, Divisional Secretariat Vadamaradchy N

#### Housing - 2022