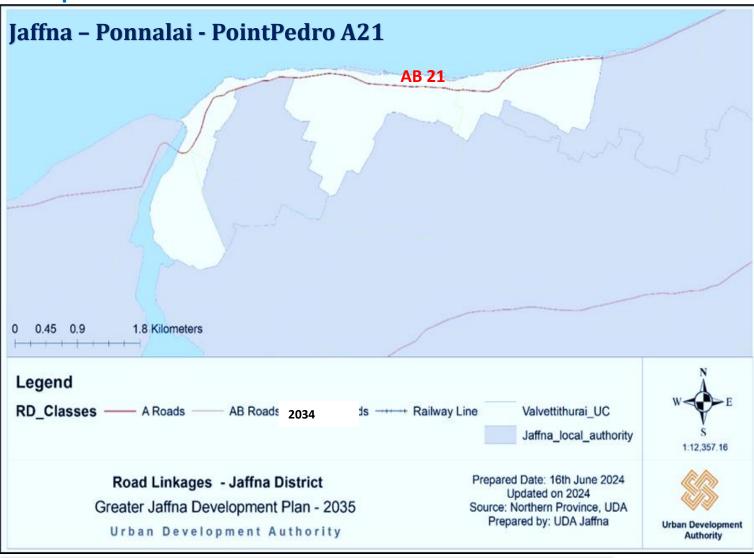

#### **Transportation**

Local area Development Plan for VVT UC

Connecting the four major towns such as Mathakal, KKS, Valvettithurai and Point Pedro