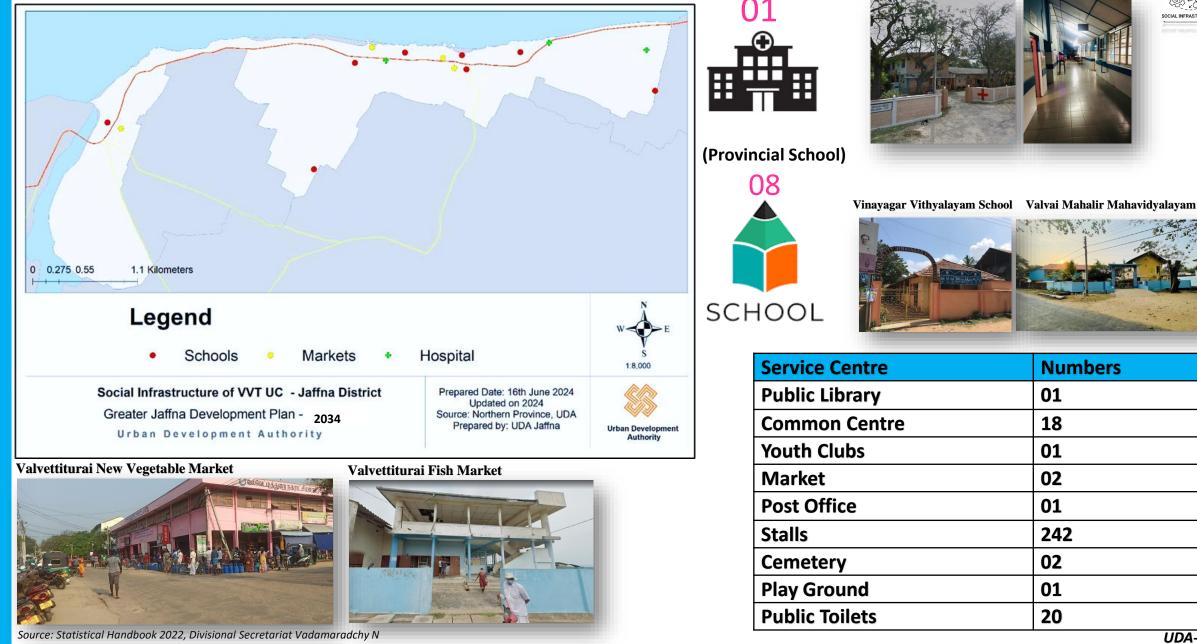

### Social Infrastructure

#### **Health & School Distribution**

UDA-NP

CAL INFRASTRUCTU

Valvettithurai Divisional Hospital