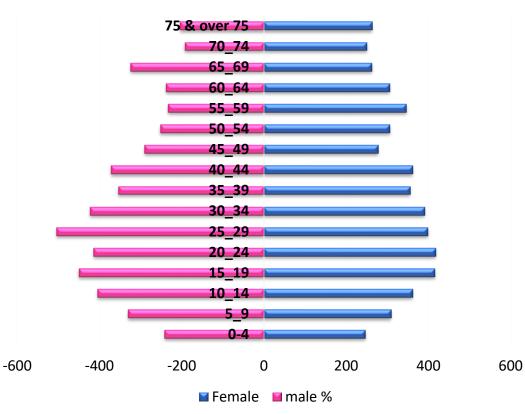

### **Demographic Profile**

#### **Age Wise Population - 2022**

#### Economic active population - 46% Dependency population 31.4%