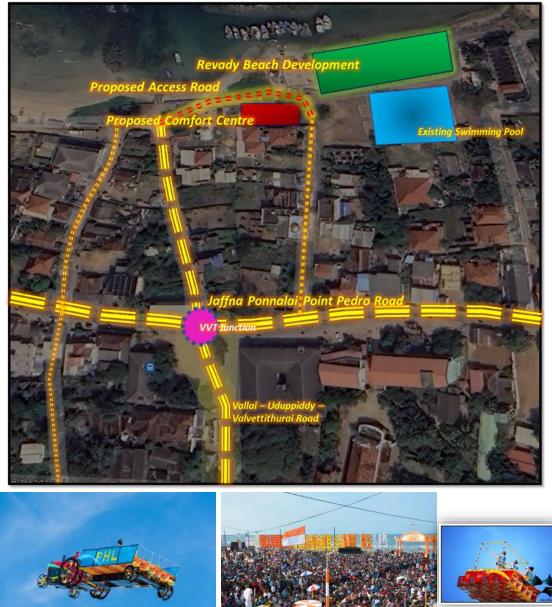

### Identified Projects for Festival Development

To enhance the tourism development, and create the linkages between the town centre area to tourism area through the following projects.

- Festival Development Projects
- Revady Beach Development
- Proposed Access Road
- Comfort Centre with Sanitary Facilities

### **Identified Projects for VVT UC**

- Revady Beach Development
- Comfort Centre with Sanitary Facilities
- Development of Thondamanaru Junction (Road)
- Development of Thondamanaru Lagoon front Development
- Proposal of Recreation Park at Thiruvil
- Development of the path in between Annathanamadams in Sannidhi temple
- Construction of Anchoring point of Athikoviladi, Revadi beach, Thondamanaru, Polikandy