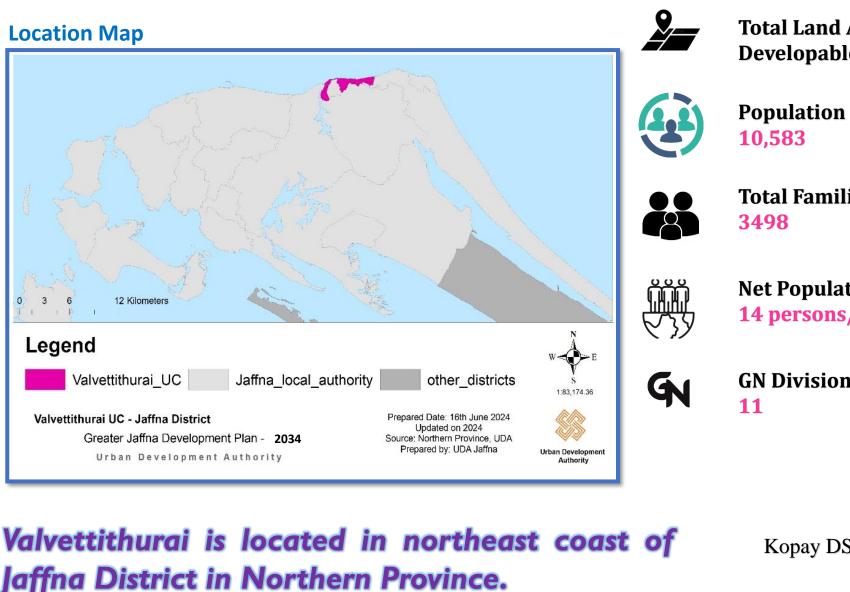

### Location and Background

Total Land Area - 1230 Ha **Developable area 738 Ha** 

**Population** 

**Total Families** 

**Net Population Density** 14 persons/Ha

**Jaffna District Administrative Boundary** 

**Commuter Population – 1000/day** 

**UDA-NP** 

8.7 % of the district population agglomerated in the VVT UC area

1.2% of the land

fallen within the