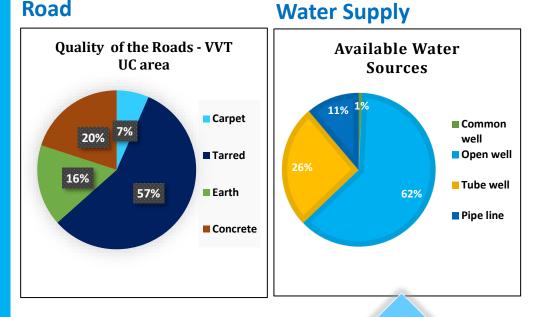

### **Physical Infrastructure**

345 Rural Road 297 Roads maintained by Valvettithurai Urban Council

Local area Development Plan for VVT UC

Total Families 3498 Water supply Available 3388 Families Water supply requirement families - 110