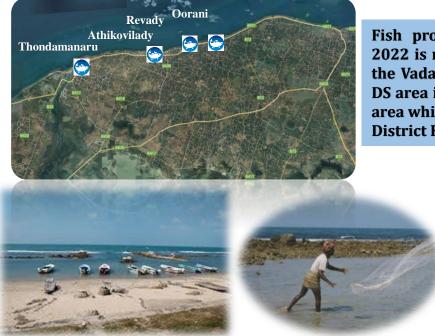

### **Economy**

Fishing (Deep Sea fishing, coastal fishing)

Fish production in year 2022 is nearly 3629mt in the Vadamarachchi North DS area including VVT UC area which is 8% of Jaffna District Fish production

#### **Cultural Tourism**

- Urani Natural Water Body
- Vallvai Muthumaari Amman Kovil
- Selvasannithi Kovil
- Kite Festival & Indravilzha

**Findings ....** Lack of Fishing Related Infrastructure