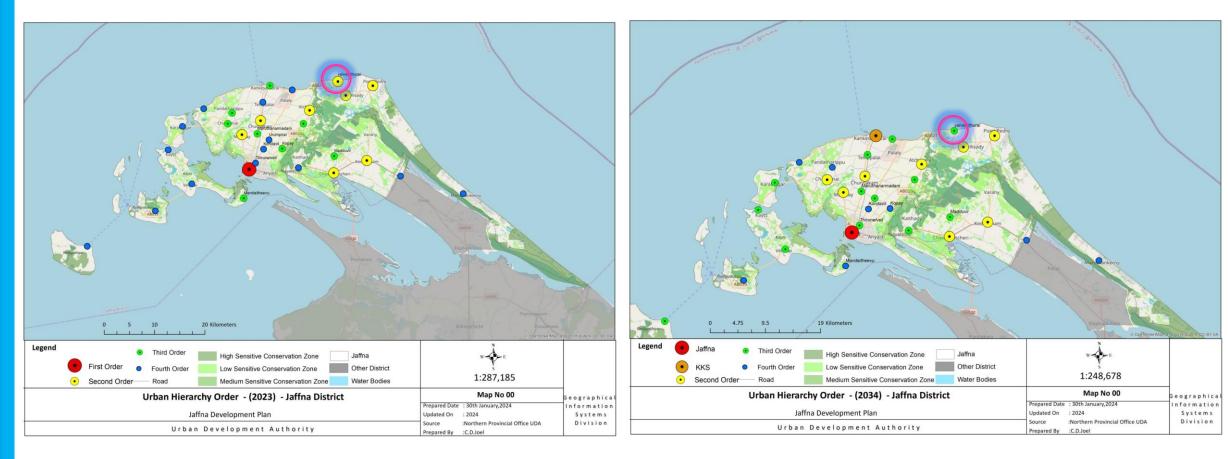

### Hierarchy Changes of Valvettithurai UC Area According to the GJDP - 2034

Valvettithurai UC is currently a second order city, But in 2034 it will change as third order position. Even though it will be function as one of the Coastal based town.