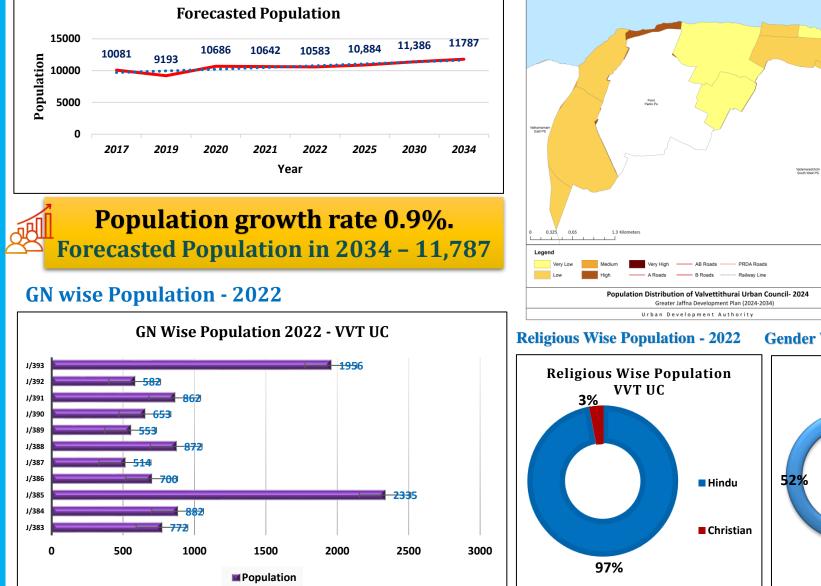

rovincial Office

### <u>Significant of the Area</u>



Local area Development Plan for VVT UC



### Location and Background



Total Land Area - 1230 Ha **Developable area 738 Ha** 

**Population** 

**Total Families** 

**Net Population Density** 14 persons/Ha



**Jaffna District Administrative Boundary** 



**Commuter Population – 1000/day** 

**UDA-NP** 



8.7 % of the district population agglomerated in the VVT UC area



1.2% of the land

fallen within the

### Hierarchy Changes of Valvettithurai UC Area According to the GJDP - 2034



Valvettithurai UC is currently a second order city, But in 2034 it will change as third order position. Even though it will be function as one of the Coastal based town.

### Demographic Profile

#### **Population Change & Forecasted Population**



#### **Population Density Map**



- Polikandy West (15 persons/ha)
- Valvettithurai North West (13 persons/ha)

.

1:17,343

UDA

Jaffna

epared Date : 10th May 20

ncial Office UD

dated On : 2024



### **Demographic Profile**

#### **Age Wise Population - 2022**

#### Age Wise Population



#### Economic active population - 46% Dependency population 31.4%

#### **Findings ....** Housing Deficit is 439

Source: Statistical Handbook 2022, Divisional Secretariat Vadamaradchy N

#### Housing - 2022



# Land Use Map



### **Physical Infrastructure**



345 Rural Road 297 Roads maintained by Valvettithurai Urban Council

Local area Development Plan for VVT UC

Total Families 3498 Water supply Available 3388 Families Water supply requirement families - 110

> Water Supply Scheme is Availa