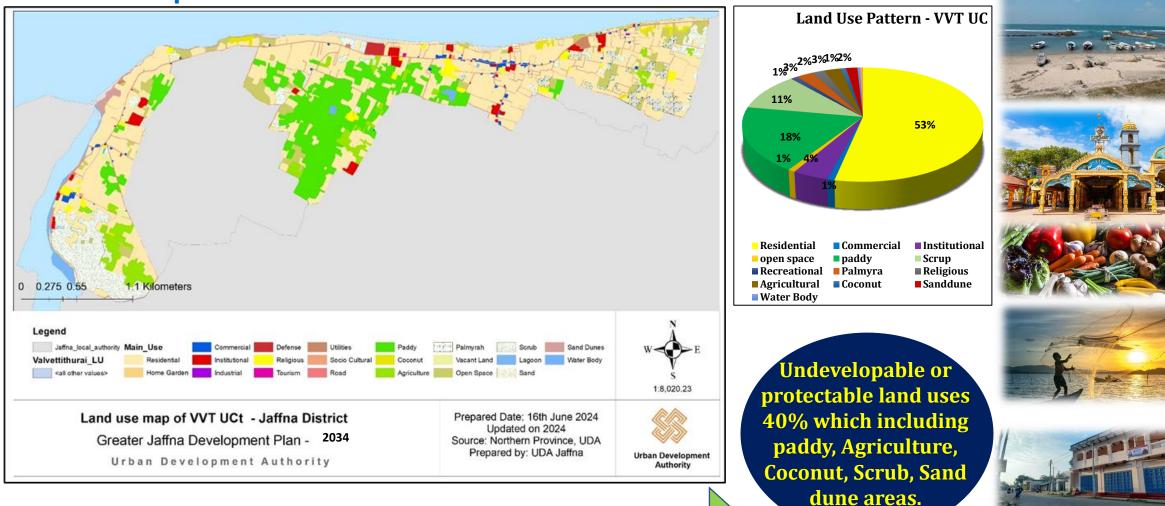

ding to the GJDP - 2034



Valvettithurai UC is currently a second order city, But in 2034 it will change as third order position. Even though it will be function as one of the Coastal based town.

### Demographic Profile

#### **Population Change & Forecasted Population**



#### **Population Density Map**



- Polikandy West (15 persons/ha)
- Valvettithurai North West (13 persons/ha)

.

1:17,343

UDA

Jaffna

epared Date : 10th May 20

ncial Office UD

dated On : 2024



### **Demographic Profile**

#### **Age Wise Population - 2022**

#### Age Wise Population



#### Economic active population - 46% Dependency population 31.4%

#### **Findings ....** Housing Deficit is 439

Source: Statistical Handbook 2022, Divisional Secretariat Vadamaradchy N

#### Housing - 2022



# Land Use Map



### **Physical Infrastructure**



345 Rural Road 297 Roads maintained by Valvettithurai Urban Council

Local area Development Plan for VVT UC

Total Families 3498 Water supply Available 3388 Families Water supply requirement families - 110

> Water Supply Scheme is Available (Operation & Maintenance by NWSDB)

#### Solid Waste of VVT UC

Total Solid waste 66 Mt/ Month Bio Degradable Waste 56.5 Mt/ Month (Management centre at Thondamanaru)

Non Biodegradable Waste 12 Mt/Month

Waste Management centre at Thondamanaru

by VVT UC

Collected





### **Physical Infrastructure**

#### **Transportation**

Local area Development Plan for VVT UC



Connecting the four major towns such as Mathakal, KKS, Valvettithurai and Point Pedro



#### Findings .... Lack of services in the Existing Bus Stan