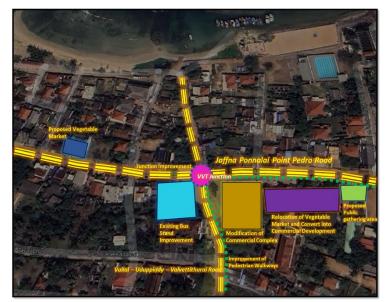

### **Identified Projects for Town Centre**

#### Commercial Enhancement

- Modification of Commercial Complex
- Relocation of Vegetable Market and Convert into Commercial Development
- Proposed Vegetable Market
- Existing Bus Stand Improvement

#### Mobility Enhancement

- Improvement of Pedestrian Walkways
- Junction Improvement
- Proposed Public Gathering area